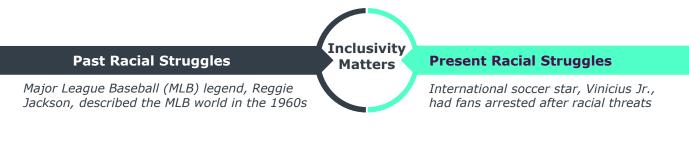

## 1960s

- Athletes would have to stay in separate hotels from their teammates
- Athletes of color would be threatened with physical harm or the KKK
- There were no formal protections in place for these athletes outside of coaches

2024

- Players of color are no longer legally segregated from their teammates
- The police now back the players instead of enabling the hate from fans
- Team members are fighting for more diversity internationally on their teams