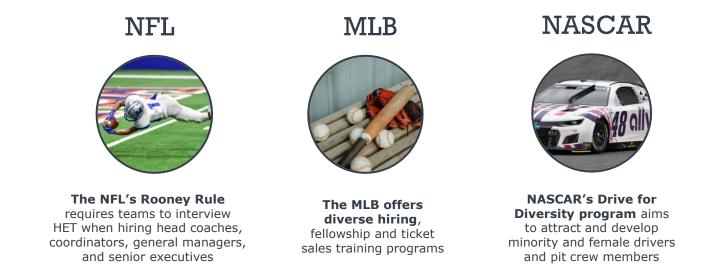

## Full Court Press = DEI Success

The National Football League (NFL), Major League Baseball (MLB), and The National Association for Stock Car Auto Racing (NASCAR), have all implemented strategies and policies to champion DEI within professional sports leagues. These organizations have said that they plan to continue these programs and policies, even in the light of legal challenges aiming to stop their progress. Here are three ways professional sports organizations are advocating for inclusivity in the sports industry:

### Keep the Pace with an Evolving Industry

Professional sports teams know better than other organizations how important inclusion is to the business of an organization. This work is necessary to stay optimistic about the future that is coming. Talented individuals on the field and in the front office deserve to be heard and celebrated for the incredible work they do.